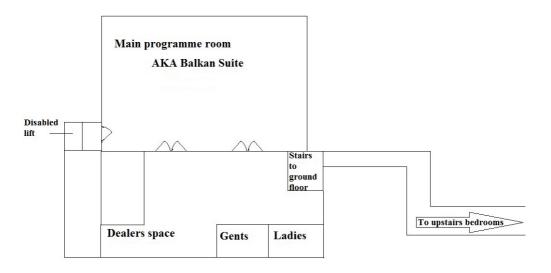

|
| 15:30–16:00   | Sams Award Ceremony                                |                                                      |
| 16:00–17:00   | UK Guests of Honour:<br>The Crooklets              |                                                      |
| 17:00–17:30   | Sams Concert                                       |                                                      |
| 17:30–18:00   | Closing Ceremony                                   |                                                      |
|               | Tech teardown, goodbyes, ar                        | nd dinner                                            |
| 20:00–onwards |                                                    | Dead dog filk                                        |

## The hotel



Front car park