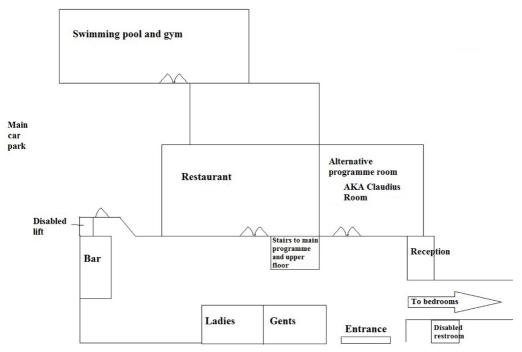

|
| 15:30–16:00   | Sams Award Ceremony                                |                                                      |
| 16:00–17:00   | UK Guests of Honour:<br>The Crooklets              |                                                      |
| 17:00–17:30   | Sams Concert                                       |                                                      |
| 17:30–18:00   | Closing Ceremony                                   |                                                      |
|               | Tech teardown, goodbyes, ar                        | nd dinner                                            |
| 20:00–onwards |                                                    | Dead dog filk                                        |

## The hotel



Front car park