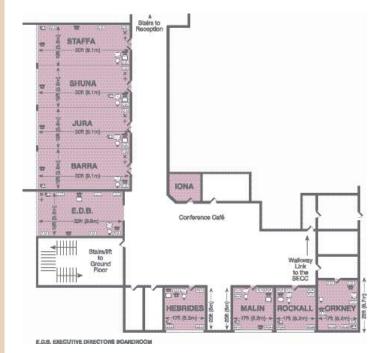

\*\*\* The Island Suite is made up of the Staffa, Shuna, Jura and Barra and combined they have a total area of 211m².

#### ACCESS FOR ALL.

Crowne Plaza Glasgow understands that every customer has different needs and we aim to make our hotel facilities available and accessible to all of our guests equally. In rare instances where this is not possible, we will endeavour to offer a suitable alternative. Our hotel offers a range of facilities for guests, including; designated blue badge car parking, accessible entrance, accessible WC, accessible bedrooms, menus available in large print, induction loops, and assistance dogs welcome. On making a reservation, please advise us if you have any specific access needs.

## Mezzanine Floor

### **ISLAND SUITE**

Staffa, Shuna, Jura & Barra combined



# **Ground Floor**

CASTLE SUITE
Castle I, II & III combined







### How to find Crowne Plaza Glasgow

### By road

From the M8 North or Southbound: Exit at Junction 19 and follow the signs for the Scottish Exhibition and Conference Centre (SECC). The hotel is adjacent to the Exhibition Centre on Congress Road.

### By rail

Glasgow Central 1 mile.

### By air

Glasgow International Airport 8 miles.



### **Crowne Plaza Glasgow**

\*\*\*





Congress Road, Glasgow, Strathclyde G3 8QT Tel: 0870 4431 691 Fax: 0141 2212 022

Email: cpglasgow@qmh-hotels.com crowneplaza.com/cpglasgow