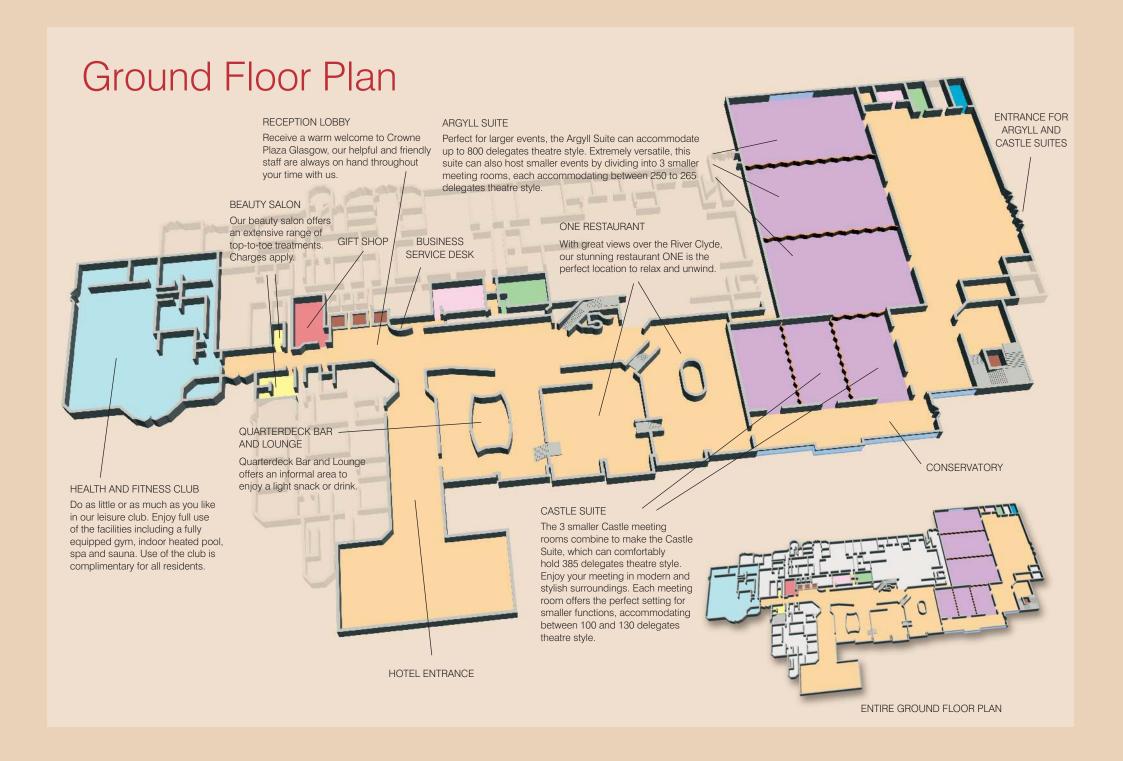

#### ACCESS FOR ALL.

Crowne Plaza Glasgow understands that every customer has different needs and we aim to make our hotel facilities available and accessible to all of our guests equally. In rare instances where this is not possible, we will endeavour to offer a suitable alternative. Our hotel offers a range of facilities for guests, including; designated blue badge car parking, accessible entrance, accessible WC, accessible bedrooms, menus available in large print, induction loops, and assistance dogs welcome. On making a reservation, please advise us if you have any specific access needs.