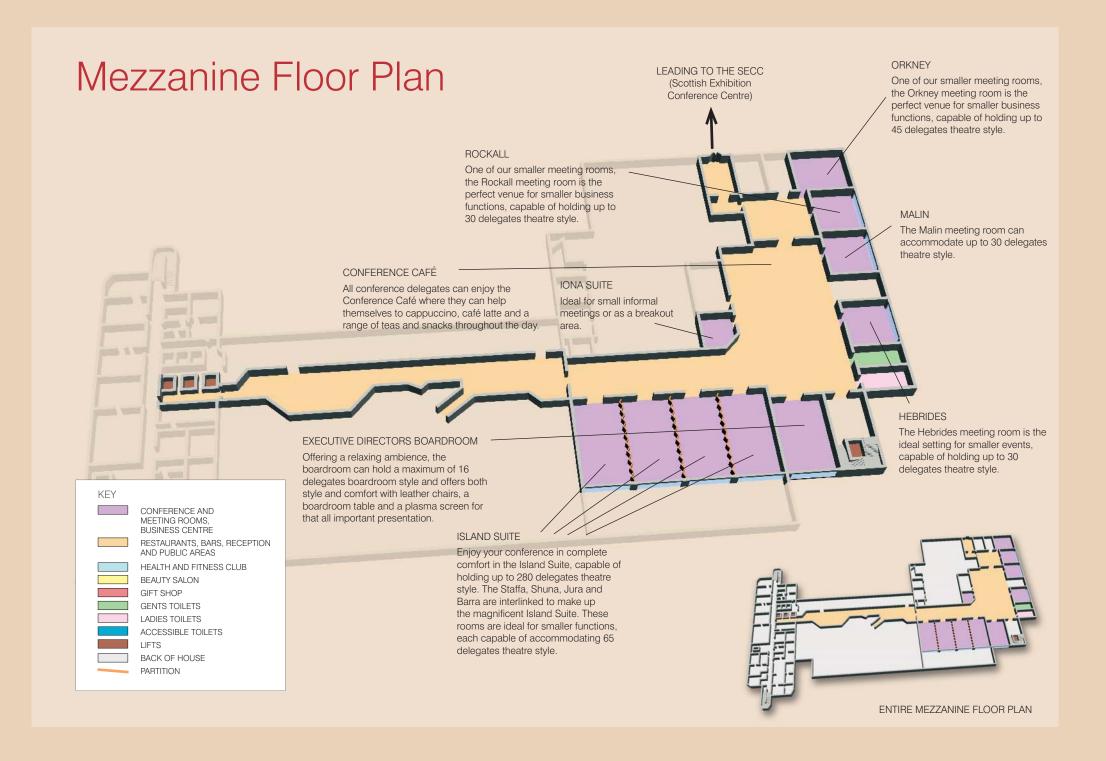

| Room                       | Floor area length x width (metres) | Floor area length x width (feet) | Max. ceiling height (feet & metres) | Theatre (back projection) | Reception | Classroom  (back projection) | Cabaret (back projection) | Boardroom | U-Shape | Dinner/<br>Dance | Lunch/<br>Dinner | Floor<br>Level | Air<br>Conditioning | Black-<br>Out | Natural<br>Light | Wireless<br>Internet<br>Access | 3 Phase<br>Electricity<br>Supply |
|----------------------------|------------------------------------|----------------------------------|-------------------------------------|---------------------------|-----------|------------------------------|---------------------------|-----------|---------|------------------|------------------|----------------|---------------------|---------------|--