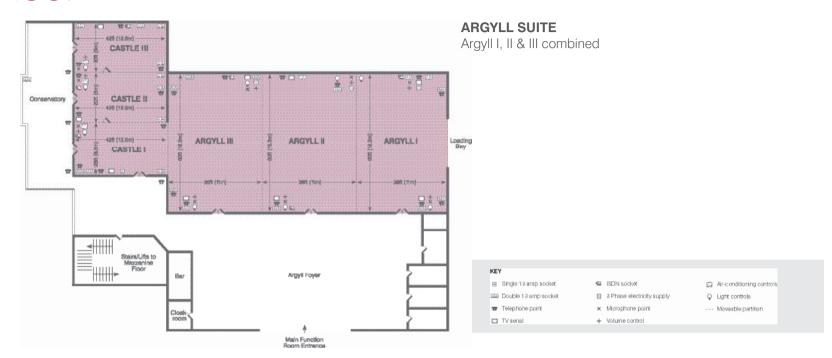

d Barra and combined they have a total area of 211m².

#### ACCESS FOR ALL.

Crowne Plaza Glasgow understands that every customer has different needs and we aim to make our hotel facilities available and accessible to all of our guests equally. In rare instances where this is not possible, we will endeavour to offer a suitable alternative. Our hotel offers a range of facilities for guests, including; designated blue badge car parking, accessible entrance, accessible WC, accessible bedrooms, menus available in large print, induction loops, and assistance dogs welcome. On making a reservation, please advise us if you have any specific access needs.

## Mezzanine Floor

### **ISLAND SUITE**

Staffa, Shuna, Jura & Barra combined



# **Ground Floor**

CASTLE SUITE
Castle I, II & III combined







### How to find Crowne Plaza Glasgow

### By road

From the M8 North or Southbound: Exit at Junction 19 and follow the signs for the Scottish Exhibition and Conference Centre (SECC). The hotel is adjacent to the Exhibition Centre on Congress Road.

### By rail

Glasgow Central 1 mile.

### By air

Glasgow International Airport 8 miles.



### **Crowne Plaza Glasgow**

\*\*\*





Congress Road, Glasgow, Strathclyde G3 8QT Tel: 0870 4431 691 Fax: 0141 2212 022

Email: cpglasgow@qmh-hotels.com crowneplaza.com/cpglasgow