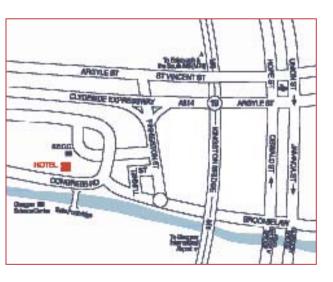

### How to find Crowne Plaza Glasgow

### By road

From the M8 North or Southbound: Exit at Junction 19 and follow the signs for the Scottish Exhibition and Conference Centre (SECC). The hotel is adjacent to the Exhibition Centre on Congress Road.

### By rail

Glasgow Central 1 mile.

### By air

Glasgow International Airport 8 miles.

### **Crowne Plaza Glasgow**

\*\*\*

Congress Road, Glasgow, Strathclyde G3 8QT Tel: 0870 4431 691 Fax: 0141 2212 022

Email: cpglasgow@qmh-hotels.com crowneplaza.com/cpglasgow