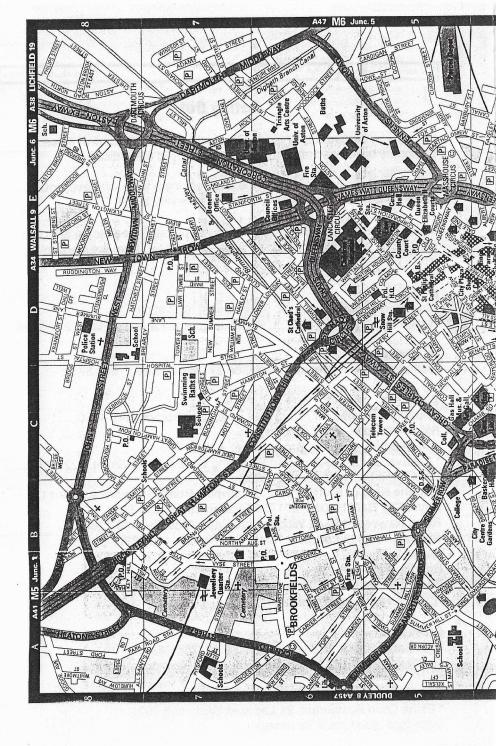

### Read Me Outside!

This publication is a guide to restaurants in the city centre, along with other bits of information that we think might prove useful. Below you will find a map and street index which should help you to plan your route(s).

# City centre map

| Acom Grove                                  |                                         |
|---------------------------------------------|-----------------------------------------|
| Acom Grove                                  | • • • • • • • • • • • • • • • • • • • • |
| Adams Street                                | C7 (                                    |
| Albert Street                               | FA-FS-F                                 |
| Albion Street                               | 45-46-F                                 |
| Allisan Street                              | F3.8                                    |
| All Saint's Road                            | 10.4                                    |
| Ashford Street<br>Aston Brook Street        | F                                       |
| Aston Brook Street                          | F8-F                                    |
| Aston Brook Street East                     | F                                       |
| Aston Expressway                            | F                                       |
| Aston Expressway<br>Aston Road              | F7-F                                    |
| Asion Road North                            | F                                       |
| Aston Street                                | EC E                                    |
| Attendoment Clase                           |                                         |
| Attenborough Close<br>Augusta Street        | 87 D                                    |
|                                             |                                         |
| Banbury Street Barford Street               | F                                       |
| Banbury Street                              | F5-F                                    |
| Barford Street                              | F1-F2-F                                 |
| Barn Street                                 | F                                       |
| Barn Street                                 | PR_R7_C                                 |
| Bartholomew Street                          | F5-F5-F4-F                              |
| Barwick Street                              | U <sub>1</sub>                          |
| Baih Row                                    | 42-R2-C                                 |
| Bath Street<br>Bell Barn Road               | DF DF                                   |
| Bell Barn Road                              | 82-C2-C1                                |
| Bennetts Hill                               | ns-na                                   |
| Berkley Street                              | 84-83                                   |
| Bexhill Grove                               | RO                                      |
| Birchall Street                             | F2_F3                                   |
| Bishop Street                               | F1-F2                                   |
| Bishopsoate Street                          | 43-R3-R2                                |
| Bissell Street                              | F1-F2                                   |
| Riewe Stroot                                | £7.50                                   |
| Blucher Street Bond Street Bordesley Street |                                         |
| Bond Street                                 |                                         |
| Bordesley Street                            | F4-F4                                   |
|                                             |                                         |
| Braceboidea Street                          | ED                                      |
| Bradford Street                             | F3-F3-F2                                |
| Branston Street                             | 87                                      |
| Brearley Street                             | 08-07                                   |
| Brewery Street                              | F7                                      |
| Brewery Street                              | RA-CA                                   |
| Bridge Street West                          | C8-D8                                   |
| Brindley Orive                              | R4-R5                                   |
| Bristol Street                              | D1-D2-D3                                |
| Broad Street                                | ARREALCA                                |
| Bromsquove Street                           | 12.12.F3                                |
| Brook Street                                | 85.08                                   |
| Brock Street<br>Buckingham Street           | C7.D7                                   |
| Buil Ring                                   | E4.63                                   |
| Bull Street                                 | 05                                      |
|                                             |                                         |
| Calthorpe Road                              | A2                                      |
| Cambridge Street                            | B4-C4                                   |
| Camden Orive                                | B5-86                                   |
| Camden Street                               |                                         |
| Cannon Street                               | D4                                      |
| Cardinan Street                             | FRES                                    |
| Caroline Street                             | B6-C6                                   |
| Carrs Lane                                  | E4                                      |
| Carver Street                               | 46-R6-R5                                |
| Cecil Street<br>Chambertain Square          | D7-E7                                   |
| .hambertain Square                          |                                         |
|                                             |                                         |

| Chapel Street                                                                                                                                          |             |
|--------------------------------------------------------------------------------------------------------------------------------------------------------|-------------|
| Charlotte Road                                                                                                                                         | B1          |
| Charlotte Road.<br>Charlotte Street                                                                                                                    | 85.05.06    |
| Cherry Street                                                                                                                                          | DS.DA       |
| Chester Street                                                                                                                                         | FR          |
| Chillwell Croft                                                                                                                                        | ng.         |
| Church Street                                                                                                                                          | 05-05       |
| Clement Street                                                                                                                                         | 45.R5       |
| Liverand Street                                                                                                                                        | DC 07 C7    |
| Colmore Circus                                                                                                                                         |             |
| Colmore Row.                                                                                                                                           | C4-C5-D5    |
| Constitution Hill                                                                                                                                      | C3          |
| Constitution Hill                                                                                                                                      |             |
| Corriwall Street                                                                                                                                       | C5.D5       |
| Corporation Square04-D5-                                                                                                                               | E5          |
| Corporation Street D4-D5-                                                                                                                              | E5-E6-E7-F7 |
| Loventry Street                                                                                                                                        | F4-F4-F3    |
| Cox Street                                                                                                                                             |             |
| Cregoe Street                                                                                                                                          | C2          |
| Curzon Street                                                                                                                                          | F5          |
|                                                                                                                                                        |             |
| Dale End                                                                                                                                               | E4-F5       |
| Daley Close                                                                                                                                            | A5          |
| Dartmouth Circus                                                                                                                                       | 8-F8-F7-E7  |
| Dartmouth Middleway                                                                                                                                    | F7-F6       |
| Digaeth                                                                                                                                                | E3-F3       |
| Dorking Grove                                                                                                                                          | B2-C2       |
|                                                                                                                                                        |             |
| ⊕ Edghaston Street                                                                                                                                     | 03-E3       |
| Ediphaston Street     Edmund Street     Edward Street                                                                                                  |             |
| Edward Street                                                                                                                                          | A5-B5       |
|                                                                                                                                                        |             |
| Ellen Street                                                                                                                                           |             |
| Ellis Street                                                                                                                                           |             |
| Ellis Street Elvetham Road Elvetham Road North                                                                                                         | B1          |
| Elvetham Road North                                                                                                                                    | B2          |
| Ernest Street                                                                                                                                          | C3-C2       |
| Essex Street                                                                                                                                           | D3-02       |
| Essington Street                                                                                                                                       |             |
| G Familio Process                                                                                                                                      |             |
| Fazeley Street                                                                                                                                         | £4-F4       |
| Five Ways                                                                                                                                              | A2-A3       |
| Fleet Street                                                                                                                                           | 85-05       |
| Floodgate Street                                                                                                                                       | F3          |
| Florence Street                                                                                                                                        |             |
| For Creat                                                                                                                                              | A8          |
| Fox Street                                                                                                                                             |             |
| Frederick Road                                                                                                                                         | U8          |
| Frederick Street                                                                                                                                       | AI-AZ       |
|                                                                                                                                                        |             |
| 🖰 Gas Street                                                                                                                                           | D4 D2       |
| Gaywood Crescont                                                                                                                                       | 02.02       |
| George Road                                                                                                                                            | A1 A2       |
| George Road<br>George Street                                                                                                                           | DE DE       |
| Gihh Street                                                                                                                                            |             |
| Gibb Street Gloucaster Street Gooch Street Gooch Street Gooch Street Goode Avenue Goodman Street Gooch Street                                          | 03-F3       |
| Gooch Street 02                                                                                                                                        | N1_F2_F1    |
| Gooth Street North                                                                                                                                     | D?          |
| Goode Avenue                                                                                                                                           | 84          |
| Goodman Street                                                                                                                                         | A5          |
|                                                                                                                                                        |             |
| South Street                                                                                                                                           | Co          |
|                                                                                                                                                        |             |
| Grant Street                                                                                                                                           | C2          |
| Granville Street                                                                                                                                       | B3-C3-C2    |
| Great Charles Street Queensway                                                                                                                         | C5-D5-D6    |
| Grant Street Grant Street Grant Street Great Charles Street Queensway Great Colmore Street Great Hampton Row Great Hampton Street Great Hampton Street | B2-C2-D2    |
| Great Hampton Row                                                                                                                                      | C7-C8       |
| Great Hampton Street                                                                                                                                   | B7-C7       |
| Great King Street                                                                                                                                      | 88-C8       |