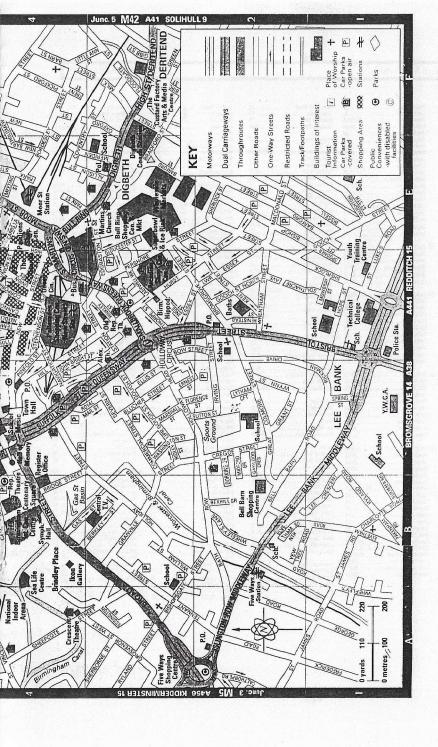

### Read Me Outside!

This publication is a guide to restaurants in the city centre, along with other bits of information that we think might prove useful. Below you will find a map and street index which should help you to plan your route(s).

# City centre map

| Acom Grove                                  |                                         |
|---------------------------------------------|-----------------------------------------|
| Acom Grove                                  | • • • • • • • • • • • • • • • • • • • • |
| Adams Street                                | C7 (                                    |
| Albert Street                               | FA-FS-F                                 |
| Albion Street                               | 45-46-F                                 |
| Allisan Street                              | F3.8                                    |
| All Saint's Road                            | 10.4                                    |
| Ashford Street<br>Aston Brook Street        | F                                       |
| Aston Brook Street                          | F8-F                                    |
| Aston Brook Street East                     | F                                       |
| Aston Expressway                            | F                                       |
| Aston Expressway<br>Aston Road              | F7-F                                    |
| Asion Road North                            | F                                       |
| Aston Street                                | EC E                                    |
| Attendoment Clase                           |                                         |
| Attenborough Close<br>Augusta Street        | 87 D                                    |
|                                             |                                         |
| Banbury Street Barford Street               | F                                       |
| Banbury Street                              | F5-F                                    |
| Barford Street                              | F1-F2-F                                 |
| Barn Street                                 | F                                       |
| Barn Street                                 | PR_R7_C                                 |
| Bartholomew Street                          | F5-F5-F4-F                              |
| Barwick Street                              | U <sub>1</sub>                          |
| Baih Row                                    | 42-R2-C                                 |
| Bath Street<br>Bell Barn Road               | DF DF                                   |
| Bell Barn Road                              | 82-C2-C1                                |
| Bennetts Hill                               | ns-na                                   |
| Berkley Street                              | 84-83                                   |
| Bexhill Grove                               | RO                                      |
| Birchall Street                             | F2_F3                                   |
| Bishop Street                               | F1-F2                                   |
| Bishopsoate Street                          | 43-R3-R2                                |
| Bissell Street                              | F1-F2                                   |
| Riewe Stroot                                | £7.50                                   |
| Blucher Street Bond Street Bordesley Street |                                         |
| Bond Street                                 |                                         |
| Bordesley Street                            | F4-F4                                   |
|                                             |                                         |
| Braceboidea Street                          | ED                                      |
| Bradford Street                             | F3-F3-F2                                |
| Branston Street                             | 87                                      |
| Brearley Street                             | 08-07                                   |
| Brewery Street                              | F7                                      |
| Brewery Street                              | RA-CA                                   |
| Bridge Street West                          | C8-D8                                   |
| Brindley Orive                              | R4-R5                                   |
| Bristol Street                              | D1-D2-D3                                |
| Broad Street                                | ARREALCA                                |
| Bromsquove Street                           | 12.12.F3                                |
| Brook Street                                | 85.08                                   |
| Brock Street<br>Buckingham Street           | C7.D7                                   |
| Buil Ring                                   | E4.63                                   |
| Bull Street                                 | 05                                      |
|                                             |                                         |
| Calthorpe Road                              | A2                                      |
| Cambridge Street                            | B4-C4                                   |
| Camden Orive                                | B5-86                                   |
| Camden Street                               |                                         |
| Cannon Street                               | D4                                      |
| Cardinan Street                             | FRES                                    |
| Caroline Street                             | B6-C6                                   |
| Carrs Lane                                  | E4                                      |
| Carver Street                               | 46-R6-R5                                |
| Cecil Street<br>Chambertain Square          | D7-E7                                   |
| .hambertain Square                          |                                         |
|                                             |                                         |

| Chapel Street                                                                                                                                          |             |
|--------------------------------------------------------------------------------------------------------------------------------------------------------|-------------|
| Charlotte Road                                                                                                                                         | B1          |
| Charlotte Road.<br>Charlotte Street                                                                                                                    | 85.05.06    |
| Cherry Street                                                                                                                                          | DS.DA       |
| Chester Street                                                                                                                                         | FR          |
| Chillwell Croft                                                                                                                                        | ng.         |
| Church Street                                                                                                                                          | 05-05       |
| Clement Street                                                                                                                                         | 45.R5       |
| Liverand Street                                                                                                                                        | DC 07 C7    |
| Colmore Circus                                                                                                                                         |             |
| Colmore Row.                                                                                                                                           | C4-C5-D5    |
| Constitution Hill                                                                                                                                      | C3          |
| Constitution Hill                                                                                                                                      |             |
| Corriwall Street                                                                                                                                       | C5.D5       |
| Corporation Square04-D5-                                                                                                                               | E5          |
| Corporation Street D4-D5-                                                                                                                              | E5-E6-E7-F7 |
| Loventry Street                                                                                                                                        | F4-F4-F3    |
| Cox Street                                                                                                                                             |             |
| Cregoe Street                                                                                                                                          | C2          |
| Curzon Street                                                                                                                                          | F5          |
|                                                                                                                                                        |             |
| Dale End                                                                                                                                               | E4-F5       |
| Daley Close                                                                                                                                            | A5          |
| Dartmouth Circus                                                                                                                                       | 8-F8-F7-E7  |
| Dartmouth Middleway                                                                                                                                    | F7-F6       |
| Digaeth                                                                                                                                                | E3-F3       |
| Dorking Grove                                                                                                                                          | B2-C2       |
|                                                                                                                                                        |             |
| ⊕ Edghaston Street                                                                                                                                     | 03-E3       |
| Ediphaston Street     Edmund Street     Edward Street                                                                                                  |             |
| Edward Street                                                                                                                                          | A5-B5       |
|                                                                                                                                                        |             |
| Ellen Street                                                                                                                                           |             |
| Ellis Street                                                                                                                                           |             |
| Ellis Street Elvetham Road Elvetham Road North                                                                                                         | B1          |
| Elvetham Road North                                                                                                                                    | B2          |
| Ernest Street                                                                                                                                          | C3-C2       |
| Essex Street                                                                                                                                           | D3-02       |
| Essington Street                                                                                                                                       |             |
| G Familio Process                                                                                                                                      |             |
| Fazeley Street                                                                                                                                         | £4-F4       |
| Five Ways                                                                                                                                              | A2-A3       |
| Fleet Street                                                                                                                                           | 85-05       |
| Floodgate Street                                                                                                                                       | F3          |
| Florence Street                                                                                                                                        |             |
| For Creat                                                                                                                                              | A8          |
| Fox Street                                                                                                                                             |             |
| Frederick Road                                                                                                                                         | U8          |
| Frederick Street                                                                                                                                       | AI-AZ       |
|                                                                                                                                                        |             |
| 🖰 Gas Street                                                                                                                                           | D4 D2       |
| Gaywood Crescont                                                                                                                                       | 02.02       |
| George Road                                                                                                                                            | A1 A2       |
| George Road<br>George Street                                                                                                                           | DE DE       |
| Gihh Street                                                                                                                                            |             |
| Gibb Street Gloucaster Street Gooch Street Gooch Street Gooch Street Goode Avenue Goodman Street Gooch Street                                          | 03-F3       |
| Gooch Street 02                                                                                                                                        | N1_F2_F1    |
| Gooth Street North                                                                                                                                     | D?          |
| Goode Avenue                                                                                                                                           | 84          |
| Goodman Street                                                                                                                                         | A5          |
|                                                                                                                                                        |             |
| South Street                                                                                                                                           | Co          |
|                                                                                                                                                        |             |
| Grant Street                                                                                                                                           | C2          |
| Granville Street                                                                                                                                       | B3-C3-C2    |
| Great Charles Street Queensway                                                                                                                         | C5-D5-D6    |
| Grant Street Grant Street Grant Street Great Charles Street Queensway Great Colmore Street Great Hampton Row Great Hampton Street Great Hampton Street | B2-C2-D2    |
| Great Hampton Row                                                                                                                                      | C7-C8       |
| Great Hampton Street                                                                                                                                   | B7-C7       |
| Great King Street                                                                                                                                      | 88-C8       |