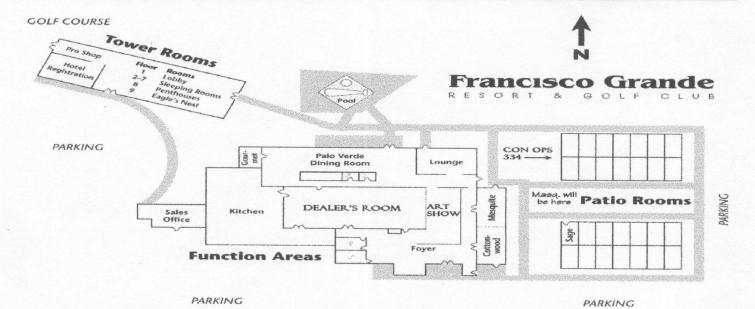

Consuite: Tower Room 804
Eagle's Nest: Tower Ninth Floor
Gaming: Tower Room 802
Japanimation: Tower Room 701
Video: Tower Room 801

Security/Operations: Patio Room 334

Art Show Hours: Friday 12noon-9PM Saturday 10AM-6PM Sunday 10AM-11:30AM

Dealers Room Hours: Friday 2PM-7PM Saturday 10AM-6PM Sunday 10AM-3PM

| Saturday | Mesquite                           | Cottonwood                         | Eagle's<br>Nest                                    | Patio Room<br>322       | Special<br>Events    | Filk                    |
|----------|------------------------------------|------------------------------------|----------------------------------------------------|-------------------------|----------------------|-------------------------|
| 5:30PM   | An (augmented,                     | "Children                          | UFP SF/F                                           | Masquerade              | 5:00 PM              |                         |
| 6:00PM   | engineered) Apple A Day            | of the                             | Jeopardy                                           | Green Room              | Masquerade In        | 6 PM                    |
| 6:30PM   | Apple A Day                        | Brain"                             | Casa Grande                                        |                         | The Park Between the | Filk Suite Re-<br>Opens |
| 7:00PM   |                                    |                                    | 2000                                               |                         | patio wings          | Opens                   |
| 7:30PM   | How The                            | The                                | Auction                                            | Janny Wurts             |                      |                         |
| 8:00PM   | Pope Stole                         | Hand                               | Barry Bard's                                       | Reading                 |                      |                         |
| 8:30PM   | Christmas                          | Possessed                          | Upcoming<br>Attractions                            | Catherine Wells         |                      | 9 PM<br>Cover Songs     |
| 9:00PM   | Apocalypse<br>How?                 | With Rings<br>On Her<br>Fingers    |                                                    | Reading                 |                      | followed by             |
| 9:300PM  |                                    |                                    | The Works of<br>Marc Scott<br>Zicree               | Simon Hawke             |                      | Bardic Circle           |
| 10:00PM  |                                    |                                    |                                                    | Reading                 |                      |                         |
| 10:30PM  | The Vessel With The Pestle         | Big Brother<br>Dresses Ya<br>Funny |                                                    | Ernest Hogan            |                      | 3 AM                    |
| 11:00PM  |                                    |                                    | Masquerade<br>Set-Up<br>Midnight                   | Reading                 |                      | Closing                 |
| 11:30PM  |                                    |                                    |                                                    |                         |                      |                         |
| MIDNIGHT | Schroedinger's<br>Cat Toy? Kurdish | Midnight<br>Madness II             |                                                    |                         |                      |                         |
| 12:300AM |                                    |                                    |                                                    |                         |                      |                         |
| 1:00AM   | Sex Aid?                           | with Somtow                        | (12:15?)                                           |                         |                      |                         |
| 1:30AM   |                                    |                                    | Masquerade                                         |                         |                      |                         |
| Sunday   |                                    |                                    |                                                    |                         |                      |                         |
| 10:00AM  | Taking A Bite Of The Cash Cow      | "and it matches<br>the sofa!"      | Veni, Vici,<br>Video                               | M.K. Bohnhoff           |                      |                         |
| 10:30AM  |                                    |                                    |                                                    | Reading                 |                      |                         |
| 11:00AM  |                                    |                                    | The Making of<br>Deep Space<br>Nine<br>Veni, Vici, |                         |                      |                         |
| 11:30AM  | The Blue Screen Of Death           | The Books<br>We Grew<br>Up On      |                                                    | Alternate<br>Astronauts |                      |                         |
| NOON     |                                    |                                    |                                                    |                         |                      |                         |
| 12:30PM  |                                    |                                    |                                                    |                         |                      |                         |
| 1:00PM   | Art<br>Auction                     |                                    | Video Veritas                                      | The Little              |                      |                         |
| 1:30PM   |                                    |                                    | SF Tube Talk                                       | (Search) Engine         |                      |                         |
| 2:00PM   |                                    |                                    |                                                    | That Could              |                      |                         |
| 2:30PM   |                                    |                                    |                                                    | E. Devenport            |                      |                         |
| 3:00PM   |                                    |                                    | Complaint                                          | Reading                 |                      |                         |
| 3:30PM   |                                    |                                    | Panel                                              |                         |                      |                         |