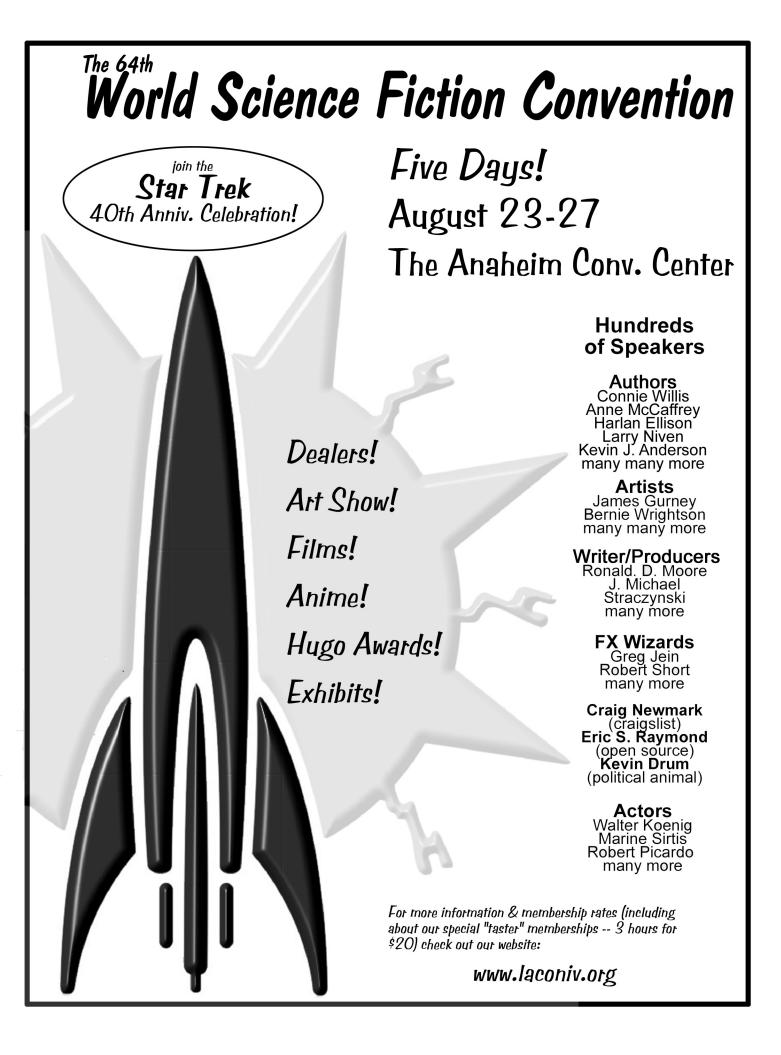

Over the five jam-packed days and nights of the Worldcon, there will be over 600 program items, filled with information, fun, behind-the-scenes stories, and free-wheeling exchanges between the speakers and the audience.

Past Worldcons have included some of the top selling authors of science fiction, fantasy, and horror fiction including Robert Heinlein, Isaac Asimov, Marion Zimmer Bradley and Poul Anderson.

This year will be no different. Already confirmed guests include Connie Willis, Anne McCaffrey, Harlan Ellison, Larry Niven, Robert Silverberg, James Gurney, Harry Turtledove, George RR Martin and Greg Benford. Plus many, many more to be announced later.

### What else?

Actors Directors Writers Producers Of Top Television Series And Movies Previews Of Movies Soon To Appear Plays, Sketches And A Full Stage Production Gaming JPL Speakers Video And Computer Game Companies Sponsored Tournaments Demonstrations Of New Games A Costume Competition Classic Rockets, Rayguns And Robots Exhibit The **Hugo Awards** - *The Oscars Of The Science Fiction Field* Anime Companies Premieres Of All Sorts Hundreds Of Dealers 20,000 Sq. Ft. Art Show With Amateur And Professional Artwork Movies New And Classic Television Episodes Dances Writer's Workshops Autographing Authors Readings And Much More!